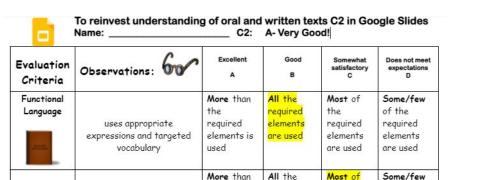

Slide organization as

required with elements in

right order

Uses imagery that supports

and enhances the required

components

Shows understanding of

Google Slides mechanics

(font resizing, object

manipulation, slide

transitions...)

More than the Slides contain the required required elements is

used

Slide

organized

exactly as

shown. All

elements are in the

right order

imagery is

used in all

Masterful

display of

mechanics

in all slides

of the

Vivid

slides

All the

required the elements required are used elements are used Slide Somewhat

the

right

order

Basic

Imagery

related to

that is

content used in

some slides

Some

display of

mechanics

in some

slides

the

elements

are in the

organized

mostly as

All/most of

elements

are in the

right order

imagery is

Most slides

Adequate

display of

mechanics

in all/most

slides

used in

shown.

the

Vivid

required elements are used Very organized Some of

of the

unorganized and some

or most of

the

elements

/missing

Imagery

unrelated

content is used in all

slides or no imagery

that is

to the

used

Little/no

display of

mechanics

in any slides

unorganized

are