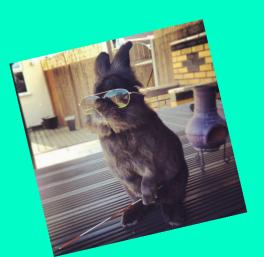

### A PHYSICAL DESCRIPTION IS...

~The invention has a clothesline with a strap.